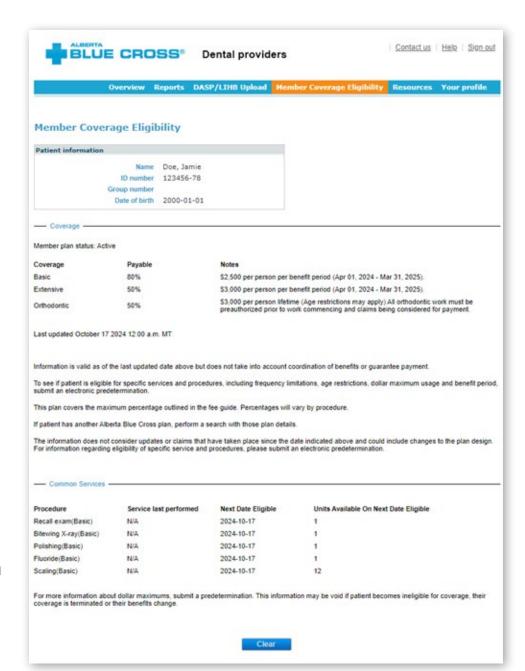

continued next page

continued from previous page

This new online coverage eligibility look-up tool allows providers to view the following:

• Coverage information shows the plan member's coverage information and co-insurance percentages for available dental services under their plan such as basic, extensive and orthodontic benefits.

· Common services shows some of the basic services available to the plan member, including the frequency limitations, the last date of service and the next eligible date.

continued next page

### DENTAL **BENEFACT**

continued from previous page

The information displayed is accurate up to the 'Last updated' date displayed on the results page and does not consider Coordination of Benefits, or any plan changes or claims completed after the displayed date. The look-up tool is not to be used to confirm eligibility for services and is NOT a guarantee of payment. For the most up-to-date information and eligibility information on specific dental services, please submit a predetermination for all treatment prior to completing services.

Information is only displayed if the member's Alberta Blue Cross plan has coverage for the benefits. For example, if a result is not returned for orthodontic coverage, the patient's plan does not have coverage for orthodontic treatment.