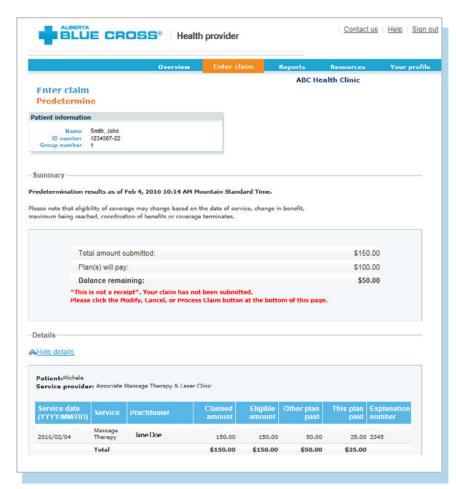

## 3. Predetermine

This is a simple inquiry into the patient's benefit plans to determine the coverage available. You can click "Modify" to go back to step 2, "Cancel" to exit without saving or "Process claim" to submit the claim online to Alberta Blue Cross for immediate processing.

# 2. Enter the amount paid

Enter the amount paid by the other benefit carrier (excluding provincial health plan and Alberta Health) for each claim line. If payments have been made by two or more other benefit carriers, combine the amount paid and enter one total for each claim line.