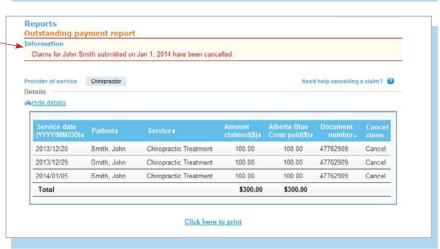

steps in "Need help cancelling a claim". you will receive notification that the claim cannot be cancelled. Provider of service Chiropractor Need help cancelling a claim? 🔞

# 3. Cancellation review

If you choose to cancel a claim, you will be asked for the reason. A drop-down menu lists common reasons.

When cancelling a claim, all claims associated with the document number must be cancelled.

If you select *"Other"*, please provide the reason.

## Cancellation Review

Please review claims listed below. Enter a cancellation reason and press the Ok button to submit for cancellation. If you no longer wish to cancel the claims listed below, press the Back button.



## 4. Cancellation

Once a claim has successfully been cancelled, red text appears at the top of the screen as confirmation.



# **TECHNICAL INFORMATION**

Using the Health Services Provider site, an Internet connection and your browser, you can submit claims online at your convenience. Most computer systems today have everything required to use this website successfully.

# We're serious about privacy and security

The confidentiality of your records is very important to you, and to us. You are responsible for your login ID and password. They are intended for your office's use only. We protect your information in various ways, including

- encrypting all information;
- securely delivering your login ID and password;
- denying access to website users after five consecutive unsuccessful sign-in attempts;
- automatically signing site users out after 30 minutes of inactivity; and
- requiring written authorization b