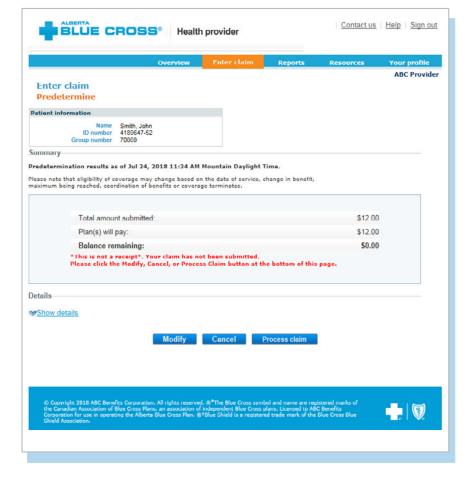

## 5. Predetermine

This is a simple inquiry into the patient's benefit plans to determine the coverage available. You can click "Modify" to go back to step 2, "Cancel" to exit without saving or "Process claim" to submit the claim online to Alberta Blue Cross for immediate processing.