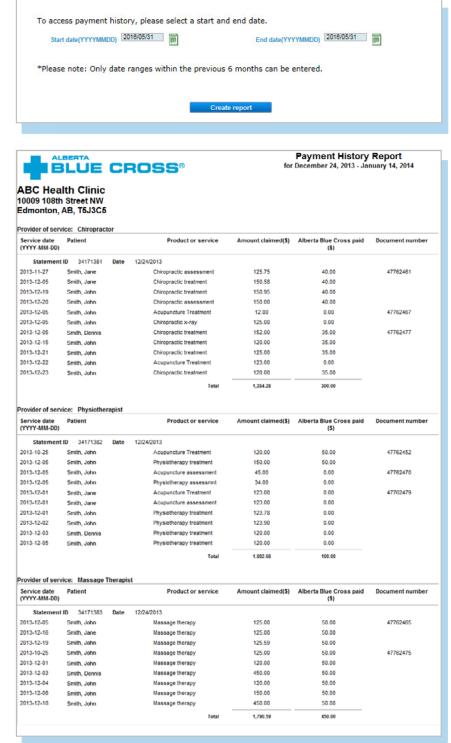

o refer to your benefit i                                       | and the second second                                | amount in<br>coverage<br>statemen        |                                                              | aimed through it,                                          | visions. If you h<br>you may submit<br>r benefit carrier fo                     | this                                  |

Part of your healthy future.

# **3b. Payment history**

Enter a start and end date for the claim information you wish to display.

All transactions that have been paid by Alberta Blue Cross to your office within the specified time are listed on a printer-friendly screen. Statement IDs and document numbers are included for your reference, as well as details about each patient's claim.



# **EASY STEPS TO CANCEL A CLAIM**

#### 1. Outstanding payment report ABC Health Clinic Reports If your clinic is registered with multiple Outstanding payment report 🕜 provider types and has single sign on, please select the provider type for this View all claims remaining to be paid as of January 14, 2014 report from the drop-down menu. Provider of service - Choose one -If your clinic is registered as an individual provider type, the \*Please note: If there are any claims to be cancelled, they can be viewed and cancelled within this report. "Provider of service" field will be populated automatically. Create report 2. Cancel ABC Health Clinic To cancel a claim, click the hyperlink. Reports **Outstanding payment report** If the cancellation hyperlink is Provider of service Chiropractor N