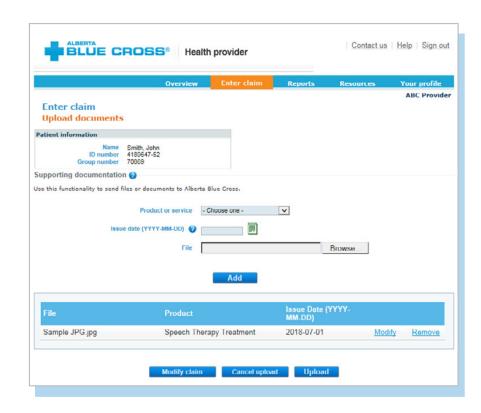

*This<br>Please<br>ails<br>tide details<br>tatient:John<br>fervice provider<br>Service date<br>(YYYY/MW/DD) | is not a rece<br>e click the M<br>TEARC Provide<br>Service<br>Speech<br>Therapy<br>Treatment<br>Total<br>This mem<br>please ha<br>phystican | r Practitioner t ABC Practitioner t ABC Practitioner ts written order to our o on be submitted electror | Claimed<br>amount<br>22.00<br>\$22.00<br>\$22.00 | Fligible<br>amount<br>0.00<br>\$0.00        | Other<br>plan paid<br>0.00<br>\$0.00<br>order for this<br>fully complet | sge.<br>This plan<br>paid<br>0.00<br>\$0.00 | Explana<br>number<br>25131<br>r this clai | im,                    |



# 3. Uploading the PWO

Once the PWO is added to the claim, it will appear in the box below. Click on "*Upload*" to predetermine the claim once again.



# 4. Submitting the claim

Once the provider has clicked on "Upload", the system will show you the adjudication results. The final step is to click on "Process claim" to submit the claim for payment.

To review your claim history, please see next page.



# **EASY STEPS TO ACCESS REPORTS**

| 1. Reports<br>This screen allows you to pull<br>up all claims waiting to be<br>paid, history of settled claims<br>and individual statements.                                                                                                                                    | ALLESTTA       Contact us       Help       Sign out         Overview       Enter Claim       Reports       Resources       Your profile         ABC Health Clinic       ABC Health Clinic         Outstanding payment report @       I