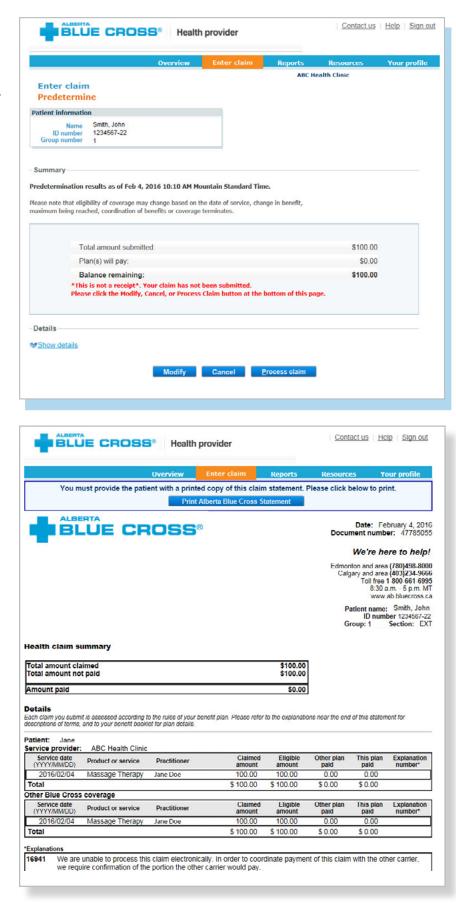

## 5. Predetermine

This is a simple inquiry into the patient's benefit plans to determine the coverage available. You can click "Modify" to go back to step 2, "Cancel" to exit without saving or "Process claim" to submit the claim online to Alberta Blue Cross for immediate processing.

## 6. Process claim

You will receive a confirmation from Alberta Blue Cross within seconds of your submission.

A printable copy of the patient's claim statement is displayed. You must provide the patient with a printed copy of the claim statement.

# Note

There may be some circumstances when a claim cannot be processed electronically.

You will receive a notification on this screen and these claims will have to be submitted manually by the patient to Alberta Blue Cross.