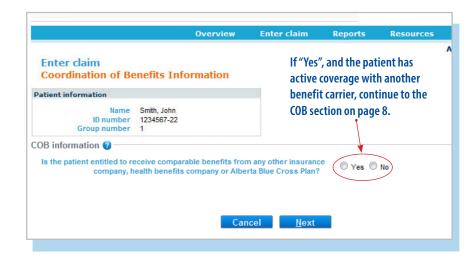

# 2. Verify whether the patient has Coordination of Benefits

Confirm if the patient has other active coverage and if payment has been made by another benefit carrier or provincial plan.

If "No": continue below.

If "Yes": continue to page 8.

|                                                                                           | Overview | Enter claim      | Reports    | Resources | Your profile       |
|-------------------------------------------------------------------------------------------|----------|------------------|------------|-----------|--------------------|
| inter claim                                                                               |          |                  |            |           | Care Chiropraction |
| Enter patient 🕜                                                                           |          |                  |            |           |                    |
| nter a returning patient                                                                  |          | Enter a ne       | ew patient |           |                    |
| lote: patients who have not had a claim si<br>ast six months will have to be entered as a |          |                  | ID number  |           |                    |
| inter patient name Last name, First name                                                  | me       | Gr               | oup number |           |                    |
|                                                                                           |          | Date of birth(Y) | YY-MM-DD)  |           | <i>#</i> 9         |

# 1. Patient has Coordination of Benefits

Click "Yes" if a portion of this claim has already been paid by another private benefit carrier (excluding provincial health plan and Alberta Health) and if you would like to submit the remaining amount to this plan.